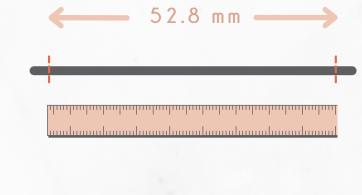

# 3. Third Step

Measure the length with a ruler

chart to determine your ring size

You now have the circumference of your ring, use the following

| Ring Size<br>(Indian) | Circumference<br>MM | Ring Size<br>(Indian) | Circumference<br>MM |
|-----------------------|---------------------|-----------------------|---------------------|
| 8                     | 48                  | 13                    | 53                  |
| 9                     | 49                  | 14                    | 54                  |
| 10                    | 50                  | 15                    | 55                  |
| 11                    | 51                  | 16                    | 56                  |
| 12                    | 52                  | 17                    | 57                  |
|                       |                     |                       |                     |