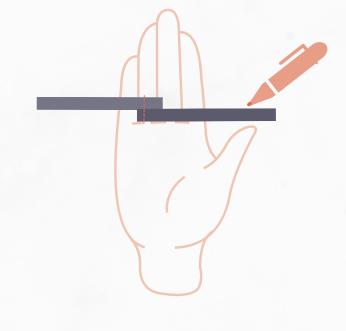

# 2. Second Step

Mark the meeting point with a pen

# 3. Third Step

Measure the length with a ruler

chart to determine your ring size

You now have the circumference of your ring, use the following

| Ring Size<br>(Indian) | Circumference<br>MM | Ring Size<br>(Indian) | Circumference<br>MM |
|-----------------------|---------------------|-----------------------|---------------------|
| 8                     | 48                  | 13                    | 53                  |
| 9                     | 49                  | 14                    | 54                  |
| 10                    | 50                  | 15                    | 55                  |
| 11                    | 51                  | 16                    | 56                  |
| 12                    | 52                  | 17                    | 57                  |
|                       |                     |                       |                     |