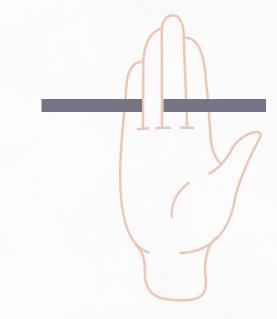

## FIND YOUR RING SIZE

## If you don't have a ring

#### 1. First Step

Wrap a string/thread/thin strip of paper around your finger



# 2. Second Step

Mark the meeting point with a pen



# 3. Third Step

Measure the length with a ruler



chart to determine your ring size

You now have the circumference of your ring, use the following

| Ring Size<br>(Indian) | Circumference<br>MM | Ring Size<br>(Indian) | Circumference<br>MM |
|-----------------------|---------------------|-----------------------|---------------------|
| 8                     | 48                  | 13                    | 53                  |
| 9                     | 49                  | 14                    | 54                  |
| 10                    | 50                  | 15                    | 55                  |
| 11                    | 51                  | 16                    | 56                  |
| 12                    | 52